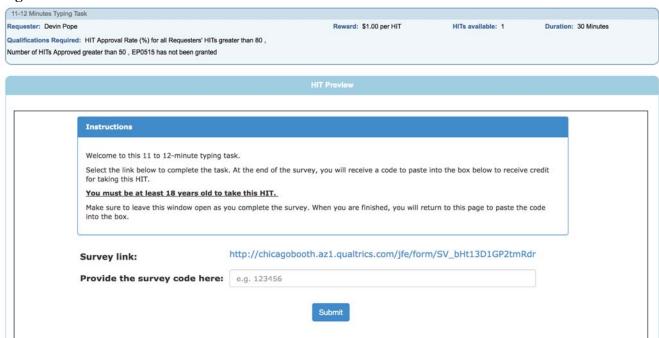

#### **Experiment**

The outline of the experiment is as follows. Subjects will choose to participate in this study by selecting it on Amazon's Mechanical Turk service. Before the participants choose to participate, they will be provided with a brief description of the study (a" typing task") which also tells a guaranteed flat-pay for successful submission (\$1) and a time estimate for completion (Figure 1). Once in the task, participants are assigned to one of four versions, and within each version they are directed to complete a task with randomly-selected incentive structures.

Figure 1. Task as Advertized in MTurk